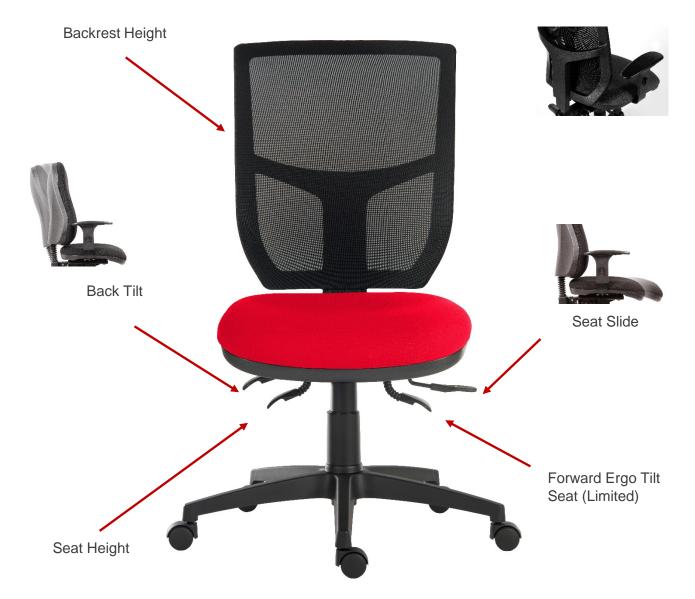

•Seat slide

•Forward ergo tilt seat (limited)

Mesh backrest

• Durable fabric seat

•Back angle and height adjustment

•Gas lift seat height adjustment

•150 kg rated gas lift

•Accepts optional adjustable armrests